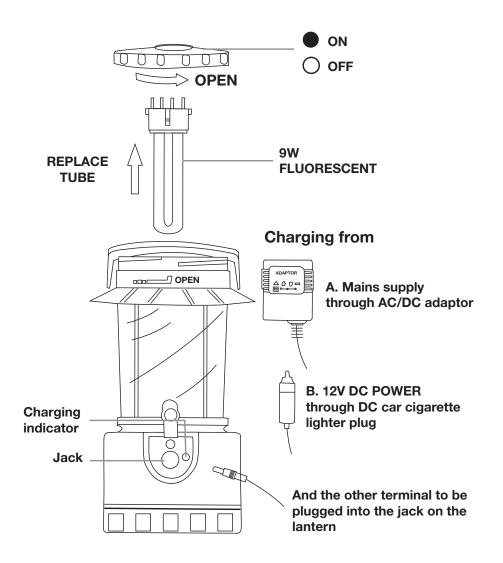

## **Features:**

- \* Bulb: 9W fluorescent u-tube
- \* Bulb-in 6V 4Ah sealed lead-acid battery
- \* For charging battery:

Plug the AC adaptor offered into the mains supply and the other terminal into the socket on the bottom case of the lantern, charging time: 10Hrs; Or use the 12V DC adaptor offered on car cigarette lighter socket, charging time: 16Hrs

\* Operating time after full charging: 5Hrs